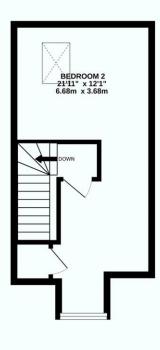

### New Town, Uckfield, TN22 5DL

Situated close to the town centre, this four bedroom semi-detached town house is offered chain free and offers fantastic accommodation over three floors and two allocated, off road parking spaces. Built with the last 15 years but in an older style, the property offers bright & spacious accommodation and some of the practical benefits older houses wouldn't have had such as the ground floor cloakroom/WC. The house comprises an entrance hall with built in double cupboard and the aforementioned cloakroom/WC. To the right is a modern fitted kitchen with integrated fridge/freezer, oven and hob, and plenty of worktop space. Both the kitchen and entrance hall open to the sizeable lounge/diner which is suitable for a family with built in understairs storage cupboard and French doors open to the rear garden. The first floor has three well-proportioned bedrooms served by a family bathroom, while on of these bedrooms also has its own en-suite shower room. A fourth bedroom is located on the second floor divided into two spaces ideal as one area for bed and further area for drawers and cupboards which includes additional built in cupboards to the eaves. Outside to front the property is approached via a shared drive leading to two allocated parking spaces. A gate to side leads to the rear low maintenance garden enjoying a westerly facing aspect with slabbed patio leading to an area of lawn enclosed by fencing to all boundaries.

#### TOTAL FLOOR AREA: 1346 sq.ft. (125.1 sq.m.) approx.

Whilst every attempt has been made to ensure the accuracy of the floorplan contained here, measurements of doors, windows, rooms and any other items are approximate and no responsibility is taken for any error, omission or mis-statement. This plan is for illustrative purposes only and should be used as such by any prospective purchaser. The services, systems and appliances shown have not been tested and no guarantee as to their operability or efficiency can be given.