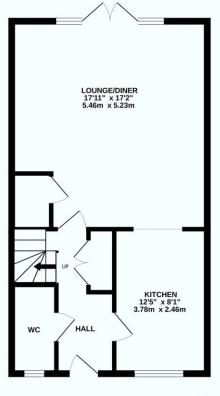

### New Town, Uckfield, TN22 5DL

Situated close to the town centre, this four bedroom semi-detached town house is offered chain free and offers fantastic accommodation over three floors and two allocated, off road parking spaces. Built with the last 15 years but in an older style, the property offers bright & spacious accommodation and some of the practical benefits older houses wouldn't have had such as the ground floor cloakroom/WC. The house comprises an entrance hall with built in double cupboard and the aforementioned cloakroom/WC. To the right is a modern fitted kitchen with integrated fridge/freezer, oven and hob, and plenty of worktop space. Both the kitchen and entrance hall open to the sizeable lounge/diner which is suitable for a family with built in understairs storage cupboard and French doors open to the rear garden. The first floor has three well-proportioned bedrooms served by a family bathroom, while on of these bedrooms also has its own en-suite shower room. A fourth bedroom is located on the second floor divided into two spaces ideal as one area for bed and further area for drawers and cupboards which includes additional built in cupboards to the eaves. Outside to front the property is approached via a shared drive leading to two allocated parking spaces. A gate to side leads to the rear low maintenance garden enjoying a westerly facing aspect with slabbed patio leading to an area of lawn enclosed by fencing to all boundaries.

#### TOTAL FLOOR AREA: 1346 sq.ft. (125.1 sq.m.) approx.

Whilst every attempt has been made to ensure the accuracy of the floorplan contained here, measurements of doors, windows, rooms and any other items are approximate and no responsibility is taken for any error, omission or mis-statement. This plan is for illustrative purposes only and should be used as such by any prospective purchaser. The services, systems and appliances shown have not been tested and no guarantee as to their operability or efficiency can be given.