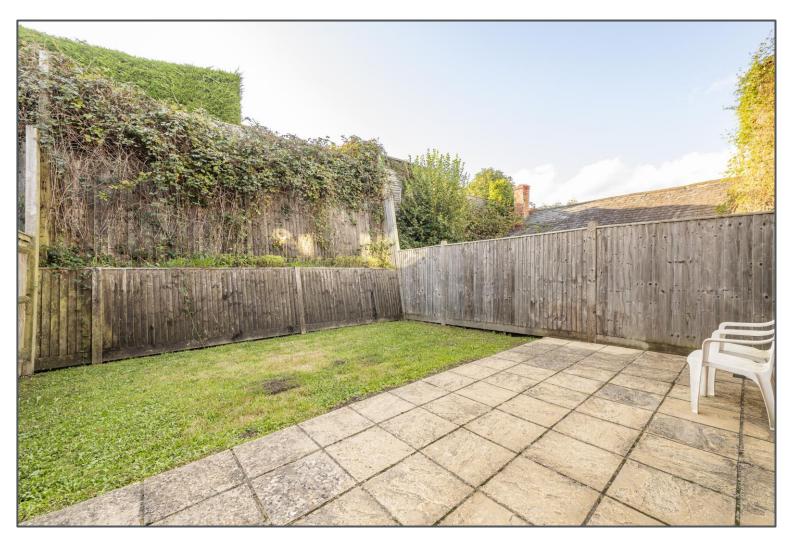

### New Town, Uckfield, TN22 5DL

Situated close to the town centre, this four bedroom semi-detached town house is offered chain free and offers fantastic accommodation over three floors and two allocated, off road parking spaces. Built with the last 15 years but in an older style, the property offers bright & spacious accommodation and some of the practical benefits older houses wouldn't have had such as the ground floor cloakroom/WC. The house comprises an entrance hall with built in double cupboard and the aforementioned cloakroom/WC. To the right is a modern fitted kitchen with integrated fridge/freezer, oven and hob, and plenty of worktop space. Both the kitchen and entrance hall open to the sizeable lounge/diner which is suitable for a family with built in understairs storage cupboard and French doors open to the rear garden. The first floor has three well-proportioned bedrooms served by a family bathroom, while on of these bedrooms also has its own en-suite shower room. A fourth bedroom is located on the second floor divided into two spaces ideal as one area for bed and further area for drawers and cupboards which includes additional built in cupboards to the eaves. Outside to front the property is approached via a shared drive leading to two allocated parking spaces. A gate to side leads to the rear low maintenance garden enjoying a westerly facing aspect with slabbed patio leading to an area of lawn enclosed by fencing to all boundaries.