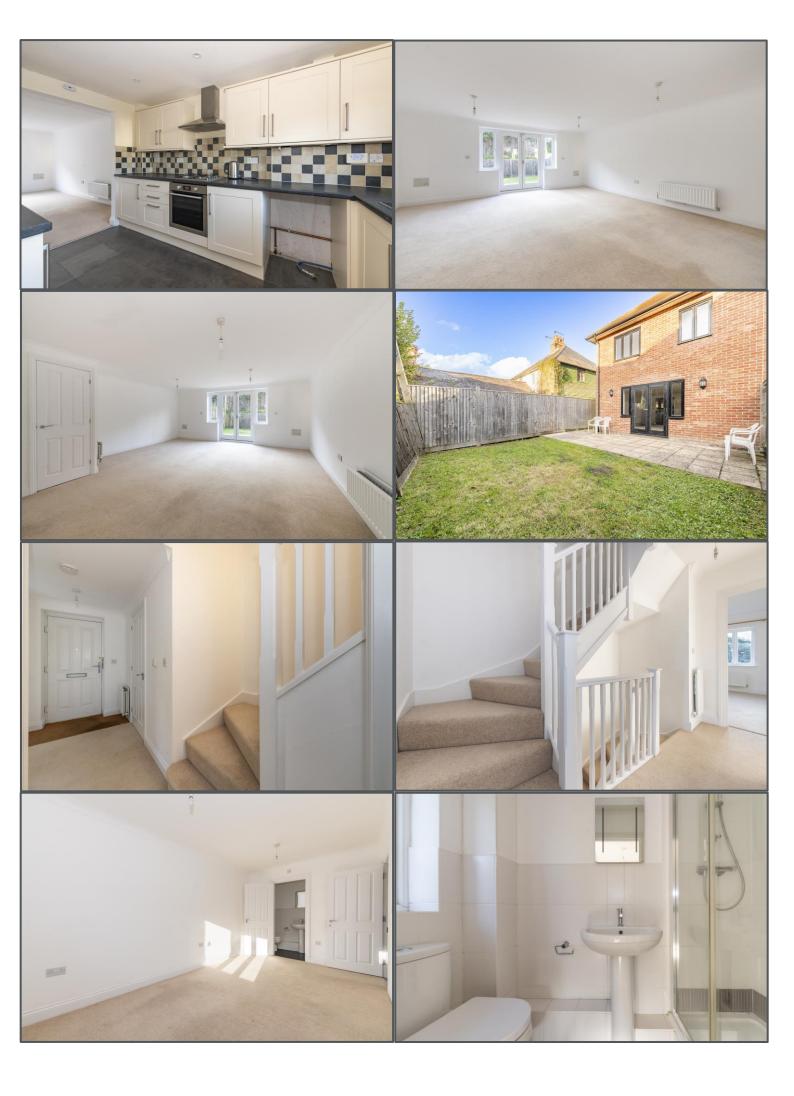

### New Town, Uckfield, TN22 5DL

Situated close to the town centre, this four bedroom semi-detached town house is offered chain free and offers fantastic accommodation over three floors and two allocated, off road parking spaces. Built with the last 15 years but in an older style, the property offers bright & spacious accommodation and some of the practical benefits older houses wouldn't have had such as the ground floor cloakroom/WC. The house comprises an entrance hall with built in double cupboard and the aforementioned cloakroom/WC. To the right is a modern fitted kitchen with integrated fridge/freezer, oven and hob, and plenty of worktop space. Both the kitchen and entrance hall open to the sizeable lounge/diner which is suitable for a family with built in understairs storage cupboard and French doors open to the rear garden. The first floor has three well-proportioned bedrooms served by a family bathroom, while on of these bedrooms also has its own en-suite shower room. A fourth bedroom is located on the second floor divided into two spaces ideal as one area for bed and further area for drawers and cupboards which includes additional built in cupboards to the eaves. Outside to front the property is approached via a shared drive leading to two allocated parking spaces. A gate to side leads to the rear low maintenance garden enjoying a westerly facing aspect with slabbed patio leading to an area of lawn enclosed by fencing to all boundaries.