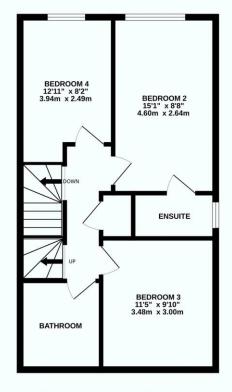

### New Town, Uckfield, TN22 5DL

Situated close to the town centre, this four bedroom semi-detached town house is offered chain free and offers fantastic accommodation over three floors and two allocated, off road parking spaces. Built with the last 15 years but in an older style, the property offers bright & spacious accommodation and some of the practical benefits older houses wouldn't have had such as the ground floor cloakroom/WC. The house comprises an entrance hall with built in double cupboard and the aforementioned cloakroom/WC. To the right is a modern fitted kitchen with integrated fridge/freezer, oven and hob, and plenty of worktop space. Both the kitchen and entrance hall open to the sizeable lounge/diner which is suitable for a family with built in understairs storage cupboard and French doors open to the rear garden. The first floor has three well-proportioned bedrooms served by a family bathroom, while on of these bedrooms also has its own en-suite shower room. A fourth bedroom is located on the second floor divided into two spaces ideal as one area for bed and further area for drawers and cupboards which includes additional built in cupboards to the eaves. Outside to front the property is approached via a shared drive leading to two allocated parking spaces. A gate to side leads to the rear low maintenance garden enjoying a westerly facing aspect with slabbed patio leading to an area of lawn enclosed by fencing to all boundaries.

#### TOTAL FLOOR AREA: 1346 sq.ft. (125.1 sq.m.) approx.

Whilst every attempt has been made to ensure the accuracy of the floorplan contained here, measurements of doors, windows, rooms and any other items are approximate and no responsibility is taken for any error, omission or mis-statement. This plan is for illustrative purposes only and should be used as such by any prospective purchaser. The services, systems and appliances shown have not been tested and no guarantee as to their operability or efficiency can be given.