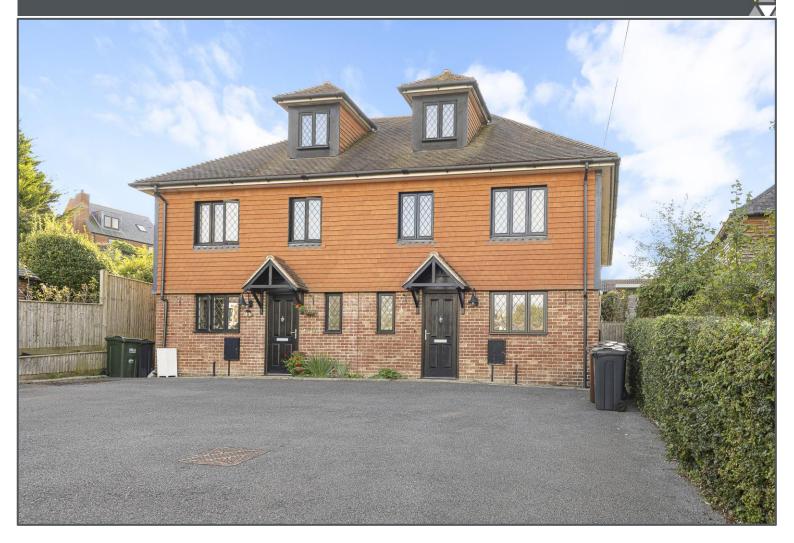

### New Town, Uckfield, TN22 5DL

- 4 Bedroom Semi Detached
- Town Centre Location
- 2 Bathrooms, 3 Toilets
- Secluded Rear Garden
- 2 Allocated Parking Spaces
- Chain Free

### New Town, Uckfield, TN22 5DL

Situated close to the town centre, this four bedroom semi-detached town house is offered chain free and offers fantastic accommodation over three floors and two allocated, off road parking spaces. Built with the last 15 years but in an older style, the property offers bright & spacious accommodation and some of the practical benefits older houses wouldn't have had such as the ground floor cloakroom/WC. The house comprises an entrance hall with built in double cupboard and the aforementioned cloakroom/WC. To the right is a modern fitted kitchen with integrated fridge/freezer, oven and hob, and plenty of worktop space. Both the kitchen and entrance hall open to the sizeable lounge/diner which is suitable for a family with built in understairs storage cupboard and French doors open to the rear garden. The first floor has three well-proportioned bedrooms served by a family bathroom, while on of these bedrooms also has its own en-suite shower room. A fourth bedroom is located on the second floor divided into two spaces ideal as one area for bed and further area for drawers and cupboards which includes additional built in cupboards to the eaves. Outside to front the property is approached via a shared drive leading to two allocated parking spaces. A gate to side leads to the rear low maintenance garden enjoying a westerly facing aspect with slabbed patio leading to an area of lawn enclosed by fencing to all boundaries.